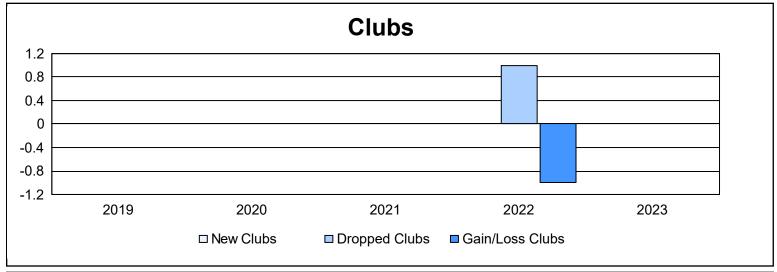

District 28 T

As of June 2023 Cumulative

| Year      | New<br>Clubs | Dropped<br>Clubs | Gain/<br>Loss<br>Clubs | New<br>Members | Charter<br>Members | Reinstate<br>Members | Transfer<br>Members | Total<br>Member<br>Added | Total<br>Members<br>Dropped | Gain/<br>Loss<br>Members |
|-----------|--------------|------------------|------------------------|----------------|--------------------|----------------------|---------------------|--------------------------|-----------------------------|--------------------------|
| 2018-2019 | 0            | 0                | 0                      | 41             | 0                  | 5                    | 1                   | 47                       | 80                          | -33                      |
| 2019-2020 | 0            | 0                | 0                      | 44             | 1                  | 0                    | 1                   | 46                       | 69                          | -23                      |
| 2020-2021 | 0            | 0                | 0                      | 16             | 0                  | 0                    | 1                   | 17                       | 53                          | -36                      |
| 2021-2022 | 0            | 1                | -1                     | 49             | 0                  | 5                    | 4                   | 58                       | 72                          | -14                      |
| 2022-2023 | 0            | 0                | 0                      | 49             | 0                  | 2                    | 0                   | 51                       | 51                          | 0                        |
| Average   | 0            | 0                | 0                      | 40             | 0                  | 2                    | 1                   | 44                       | 65                          | -21                      |