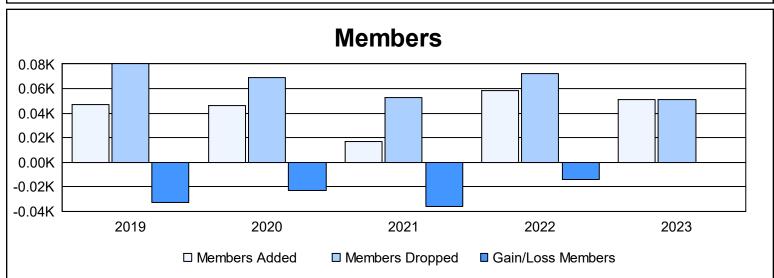

District 28 T

As of June 2023 Cumulative

| Year      | New<br>Clubs | Dropped<br>Clubs | Gain/<br>Loss<br>Clubs | New<br>Members | Charter<br>Members | Reinstate<br>Members | Transfer<br>Members | Total<br>Member<br>Added | Total<br>Members<br>Dropped | Gain/<br>Loss<br>Members |
|-----------|--------------|------------------|------------------------|----------------|--------------------|----------------------|---------------------|--------------------------|-----------------------------|--------------------------|
| 2018-2019 | 0            | 0                | 0                      | 41             | 0                  | 5                    | 1                   | 47                       | 80                          | -33                      |
| 2019-2020 | 0            | 0                | 0                      | 44             | 1                  | 0                    | 1                   | 46                       | 69                          | -23                      |
| 2020-2021 | 0            | 0                | 0                      | 16             | 0                  | 0                    | 1                   | 17                       | 53                          | -36                      |
| 2021-2022 | 0            | 1                | -1                     | 49             | 0                  | 5                    | 4                   | 58                       | 72                          | -14                      |
| 2022-2023 | 0            | 0                | 0                      | 49             | 0                  | 2                    | 0                   | 51                       | 51                          | 0                        |
| Average   | 0            | 0                | 0                      | 40             | 0                  | 2                    | 1                   | 44                       | 65                          | -21                      |